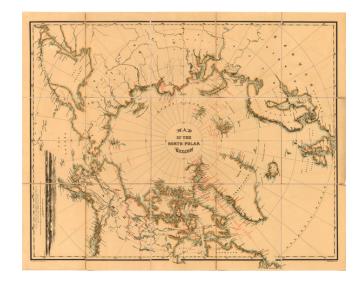

## **Map Of The North Polar Region**

**Stock#:** 18440

Map Maker: Bauman / Graphic Co.

Date: 1876Place: New YorkColor: Condition: Fine

**Size:**  $32 \times 25$  inches

**Price:** SOLD

## **Description:**

Flawless example of this interesting map of the North Polar regions.

The map shows the explorations of over a dozen Arctic explorers, with dates. Beautiful large format map, dissected and laid on linen, in remarkable condition.