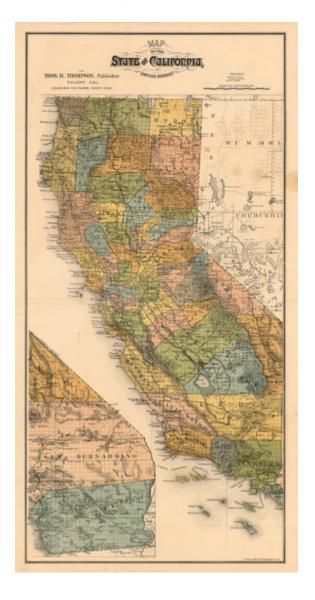

## Map of the State of California Compiled Expressly for Thos. H. Thompson, Publisher Tulare, Cal. Issued with the Tulare County Atlas

**Stock#:** 18432

Map Maker: Britton & Rey

**Date:** 1891

Place: San Francisco Color: Uncolored

## **Description:**

Scarce map of California, colored by counties. which appeared in Thompson's Atlas of Tulare County.

The map shows California with completed township surveys. Orange County is present, but Riverside and Imperial Counties are still note yet formed.