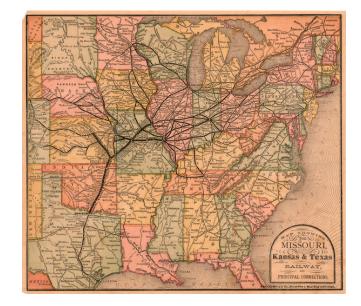

## Map Showing The Missouri, Kansas & Texas Railway, And Principal Connections.

**Stock#:** 18411

Map Maker: Rand McNally & Company

Date: 1875Place: ChicagoColor: Condition: VG

**Size:** 11.5 x 10 inches

**Price:** SOLD

## **Description:**

Interesting railroad map with bold M. K. & T. lines connecting Denison, Texas, to Hannibal, Missouri.

The primary connecting lines are less bold, and the routes become more tenuous as one gets further from the M. K. & T. main line. A relatively early Rand McNally publication.