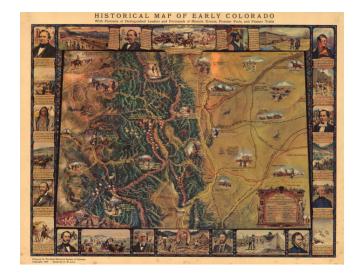

## Historical Map of Early Colorado With Portraits of Distinguished Leaders and Portayals of Historic Events, Frontier Forts, and Pioneer Trails

**Stock#:** 18370 **Map Maker:** Love

Date: 1949Place: ColoradoColor: Condition: VG+

## **Description:**

Detailed large format map of Colorado, illustrating its early history and including portraits famous early Coloradans.

Includes detailed map of Colorado, featuring a number of milestones in early Colorado history, from De Anza to the discovery of Gold. A number of important early routes of exploration are also shown.