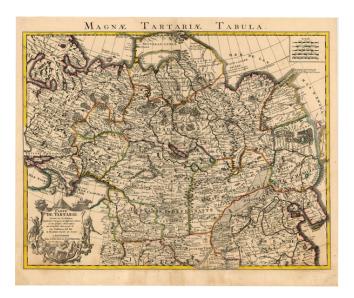

## Carte De Tartarie dressee sur les Relations . . .

| Stock#:           | 18348            |
|-------------------|------------------|
| Map Maker:        | Covens & Mortier |
| Date:             | 1720             |
| Place:            | Amsterdam        |
| Color:            | Outline Color    |
| <b>Condition:</b> | VG               |
| Size:             | 25 x 19 inches   |
| Price:            | SOLD             |

## **Description:**

Detailed map of the region bounded by the Ukraine and Baltic in the west and China, Korea, and the Pacific Ocean in the east, centered on Siberia and Independent Tartary.

De L'Isle was France's leading map maker in the early 18th Century and he and his heirs dominated the French map trade during most of the 18th Century.