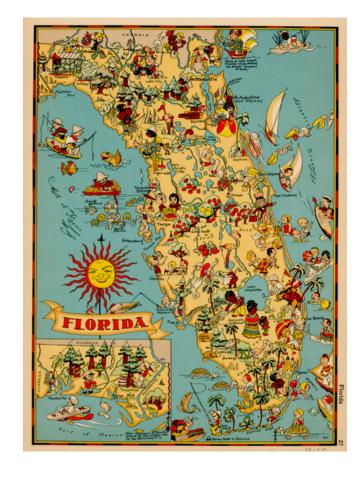

## **Florida**

**Stock#:** 18185

Map Maker: Taylor White

Date: 1935Place: BostonColor: Condition: VG+

**Size:**  $12 \times 9$  inches

**Price:** SOLD

## **Description:**

Marvelous whimsical map of Florida.

Ruth Taylor White was among the most prolific makers of pictographic maps. Her whimsical style combines her artistic skills with local color and flavor, making her maps among the most collected pictographic maps.