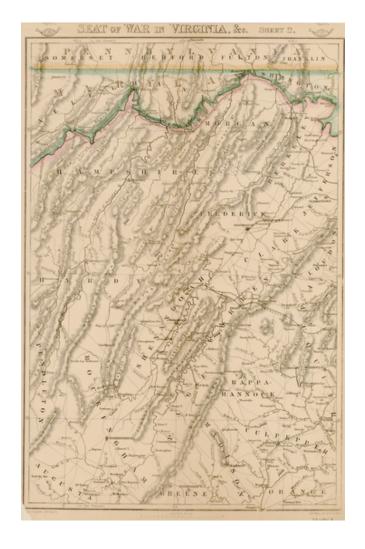

## **Description:**

Highly detailed map of Central VA & MD, one of three maps of the Seat of War which appeared in the *Dispatch Atlas*, published by the Weekly Dispatch and engraved by Edward Weller in London. T

his second sheet of three shows the region from Alleghany, Hampshire, Hardy, Pendleton and Augusta Cos. to Washington, Jefferson, Fauquier, Orange & Culpepper Cos. The map is remarkably detailed. In addition to the usual roads, towns, rivers, etc., includes caves, springs, ferrys, creeks, and small villages which rarely appear on maps.