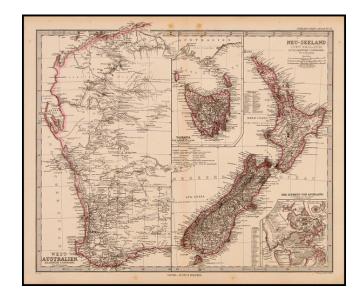

## Neu-Seeland [with] West Australien [with] Tasmania

**Stock#:** 18023 **Map Maker:** Stieler

**Date:** 1882 **Place:** Gotha

**Color:** Outline Color

**Condition:** VG

**Size:** 16 x 13.5 inches

**Price:** SOLD

## **Description:**

Highly detailed map of the three regions, with an inset map of the Auckland area. One of the most detailed maps of the region to appear in an Atlas. Extends Southwest to Denver and shows Larfamie, Cheyenne, Ft. Casper, etc. Stieler's maps are perhaps the most detailed atlas maps of the era, with stunning precision and attention to detail.