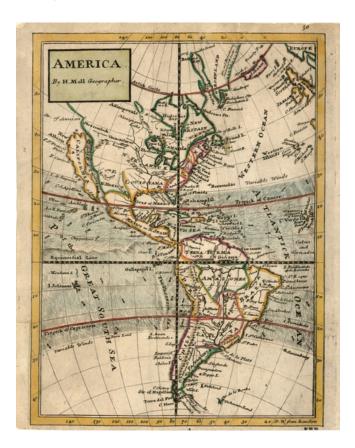

## Barry Lawrence Ruderman Antique Maps Inc.

7407 La Jolla Boulevard La Jolla, CA 92037

www.raremaps.com

(858) 551-8500 blr@raremaps.com

America. By H. Moll. Geographer

| Stock#:           | 18022EG       |
|-------------------|---------------|
| Map Maker:        | Moll          |
| Date:             | 1732          |
| Place:            | London        |
| Color:            | Hand Colored  |
| <b>Condition:</b> | VG+           |
| Size:             | 11 x 8 inches |
| Price:            | SOLD          |

## **Description:**

Nicely engraved map of America, showing California as an Island, from Moll's Atlas Minor.

The map includes the directions of the Trade Winds, an unusual feature for the period.