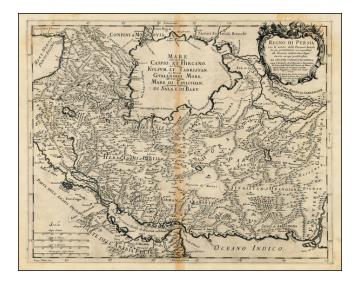

## Regno di Persia con le notitie Provincie Antiche, che piu probabilmente corrispondono alle Divisioni moderne d'esso Regno . . . 1679

- Stock#:1801RBMap Maker:Rossi Cantelli da Vignola
- Date:1679Place:RomeColor:UncoloredCondition:VGSize:21.5 x 16.5 inches

## **Description:**

Striking late 17th Century map of the region from the Black Sea and the Caspian Sea to the Persian Gulf, Straits of Hormuz and the Indus River, from Rossi's *Mercurio Geographico*.

Remarkable highly detailed map, engraved by George Widman. Shows tribal regions, towns, rivers, lakes, mountains, islands, bays, rivers. and many other details. The map is drawn from the reports of Olearus, Tavernier, Jenkinson and other early explorers of the region.