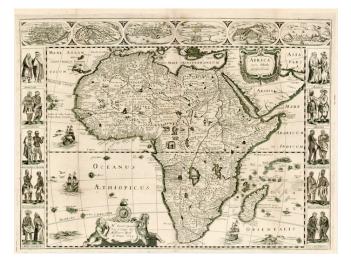

## Aerica nova Tabula Auct. Jud Hondio . . . 1644 [Africa--rare Carte a figures edition]

| Stock#:    | 18014EG          |
|------------|------------------|
| Map Maker: | Hondius / Picart |

Date:1644Place:ParisColor:UncoloredCondition:VGSize:22 x 16.5 inches

## **Description:**

Very rare panelled map of Africa from Piere D'Avity's Les Etats, Empires Royaumes...du Monde.

The first derivative of the map was issued separately by Hondius in 1618. This example is based upon the second state of Janssonius' map of 1623. The later states of the map do not include the lower panel of images. The cartography is based upon the earlier maps of Jansson. The most noteworthy change in the map is the change to the lower cartouche and the apparent misspelling of Africa. Neither Tooley nor Norwich list this map.