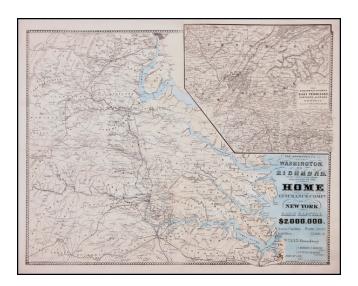

## The approaches from Washington to Richmond. From Surveys Supplied by Officers of The Army. Presented By the Home Insurance Compy. of New York . . .

- Stock#:17946Map Maker:Heald
- Date:1864Place:New YorkColor:Hand ColoredCondition:VGSize:25 x 19.5 inches

## **Description:**

Map of eastern Virginia showing roads, railroads, towns, drainage, and some relief by hachures. Battlefields are identified by crossed swords. Inset: The strategic points of east Tennessee, northern Alabama, and Georgia, from the U.S. official military map. Interesting privately printed work.