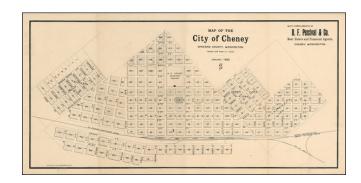

## Map of the City of Cheney Spokane County, Washington . . . January 1890. With Compliments of D.F. Percival & Co. Real Estate and Financial Agents, Cheney Washington.

**Stock#:** 17833

Map Maker: Rand McNally & Company

## **Description:**

Detailed separately issued plan of Cheney, Washington, showing the town, streets, lots, public buildings, Central Washington Railroad and train depot, and a host of other details.

A very early separately issued town plan for Washington State. Repaired tear in top left corner.