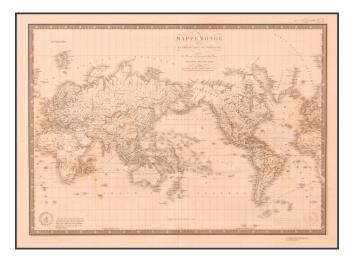

## Barry Lawrence Ruderman Antique Maps Inc.

7407 La Jolla Boulevard La Jolla, CA 92037

www.raremaps.com

(858) 551-8500 blr@raremaps.com

Mappemonde aux la Projection de Mercator . . . 1830

| Stock#:<br>Map Maker: | 17612<br>Brué      |
|-----------------------|--------------------|
| Date:                 | 1830               |
| Place:                | Paris              |
| Color:                | Hand Colored       |
| <b>Condition:</b>     | VG+                |
| Size:                 | $20 \ge 15$ inches |
| Price:                | SOLD               |

## **Description:**

Interesting map of the World on Mercator's projection. Includes Cook's Discoveries, Humboldt's model of the Rocky Mountains, and other up to date information. A Glacial Coast is noted where Antarctica would soon be discovered.