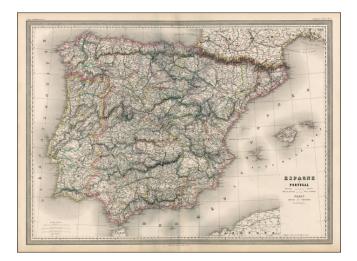

## Barry Lawrence Ruderman Antique Maps Inc.

7407 La Jolla Boulevard La Jolla, CA 92037

www.raremaps.com

(858) 551-8500 blr@raremaps.com

**Espagne et Portugal** 

| Stock#:           | 17610          |
|-------------------|----------------|
| Map Maker:        | Dufour         |
| Date:             | 1864           |
| Place:            | Paris          |
| Color:            | Hand Colored   |
| <b>Condition:</b> | VG+            |
| Size:             | 30 x 22 inches |
| Price:            | SOLD           |

## **Description**:

Large highly detailed map of the Iberian Peninsula. Includes notes of various routes and distances by sea, as well as towns, railroads, roads, rivers, mountains and other geographical notes. Nice topographical detail.

Dufour's Atlas Universel was one of the great large format French atlases of the mid 19th Century.