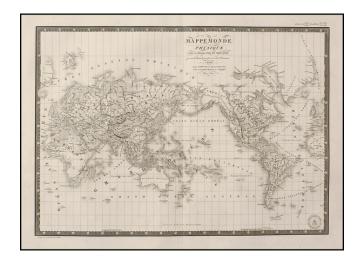

## Mappemonde Physique sur la Projection de Mercator . . . 1821

**Stock#:** 17526 **Map Maker:** Brué

Date: 1821
Place: Paris
Color: Uncolored

**Condition:** VG+

**Size:** 20 x 14 inches

**Price:** SOLD

## **Description:**

Interesting map of the World on Mercator's projection. Includes Cook's Discoveries, Humboldt's model of the Rocky Mountains, and other up to date information. A Glacial Coast is noted where Antarctica would soon be discovered.