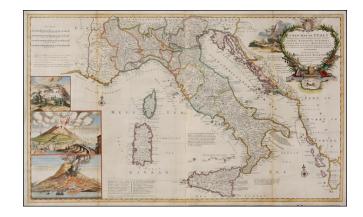

## A New Map of Italy, Distinguishing all the Sovereignties in it, whether States, Kingdoms, Dutchies, Principalities, Republicks &c. With the Post Roads....1714

**Stock#:** 17313 **Map Maker:** Moll

Date: 1719Place: LondonColor: Hand Colored

## **Description:**

Decorative map of Italy, Sicily, Corsica and Sardinia, with large inset views of Mt. Aetna, Mt. Vesuvius and A Cataract of Air on Mount Aeolius. ncludes a gorgeous cartouche with coat of arms and other scenes.

One of the best large format maps of Italy issued during this period.