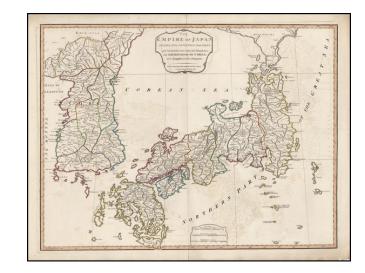

## The Empire of Japan Divided into Seven Principal Parts and Subdivided ino Sixty Six Kingdoms; with The Kingdom of Corea, from Kempfer and the Portuguese . . . 1794

**Stock#:** 17259

Map Maker: Laurie & Whittle

## **Description:**

Detailed map of Japan and Korea, divided into sixty-six kingdoms, from Laurie & Whittle's New Universal Atlas.