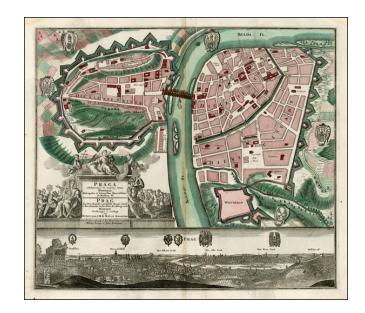

## Praga celeberrima et maxima totius Bohemiae Metropolis et Universitas florentissima ad Muldam Fl.

**Stock#:** 1723RB **Map Maker:** Seutter

Date: 1730 circaPlace: AugsburgColor: Hand Colored

**Condition:** VG+

## **Description:**

Fine old color example of Seutter's decorative and highly detailed plan of Prague, with a striking view of the City below.

The ma includes 5 coats of arms, the view includes 6 coats of arms.