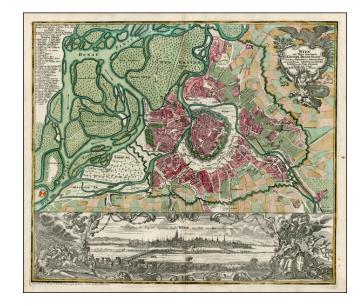

## Wien Die Welt Beruhmte KayserL. Resid. Stadt nach ihren Prospect u. Grund Riss . . .

**Stock#:** 1715RB **Map Maker:** Seutter

Date: 1730 circaPlace: AugsburgColor: Hand Colored

**Condition:** VG

**Size:** 22.5 x 19.5 inches

## **Description:**

Striking plan of Viena, by Matthaus Seutter.

The plan includes a large detailed view of the City at the bottom, with a key locating over 30 landmarks.

Fine old color example of Seutter's city plan and local views. Seutter engraved views of a number of the major European cities during the early 18th Century, which were added to his composite atlases.