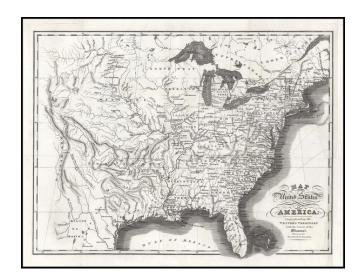

## Map of the United States of America, Comprehending the Western Territory with the course of the Missouri Engraved for Bradbury's Travels.

Stock#: 17156 Map Maker: Melish

**Date:** 1819

Place: Philadelphia?
Color: Uncolored

## **Description:**

Fascinating map of the United States, illustrating Bradbury's Travels in North America. Includes a massive Missouri Territory, Mississippi Territory (including all of Alabama) and Illinois Territory. The detail between the Mississippi and the Rocky Mountains is especially interesting.