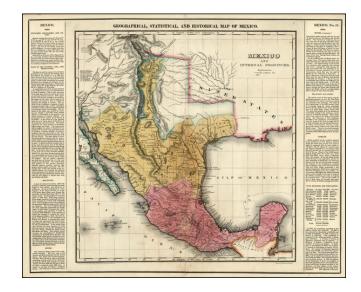

## Geographical, Statistical and Historical Map Of Mexico

**Stock#:** 17131

Map Maker: Carey & Lea

**Date:** 1822

Place: Philadelphia Colored Hand Colored

**Condition:** VG

**Size:** 22.5 x 15.5 inches

**Price:** SOLD

## **Description:**

Highly detailed map of Mexico, shortly before Austin's arrival in Texas and immediately prior to Mexico's obtaining its independence from Spain. Extensive exploration and Indian Notes and other details. One of the earliest detailed maps of the region printed in America.