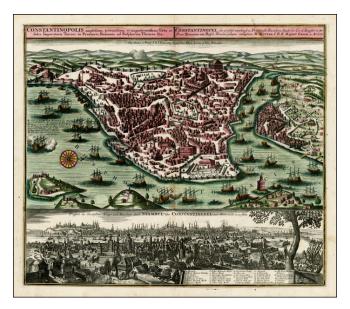

## Constantinopolis amplissima, potentissima, et magnificentissima Urbs et sedes Imperatoris Turcici in Provincia Romania ad Bosphorum Thraciae sita . . .

- Stock#:1712RBMap Maker:Seutter
- Date:1730 circaPlace:AugsburgColor:Hand ColoredCondition:VGSize:22.5 x 19.5 inches

## **Description:**

Striking plan of Istanbul, with the Bosphorus in the foreground..

The plan includes a large detailed view of the City at the bottom, with a key locating 30 landmarks.

Fine old color example of Seutter's city plan and local views. Seutter engraved views of a number of the major European cities during the early 18th Century, which were added to his composite atlases.