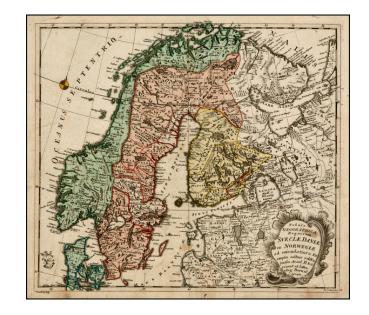

## Tabula Geographica Regnorum Sueciae Daniae et Norwegiae

**Stock#:** 17104 **Map Maker:** Von Euler

**Date:** 1752 **Place:** Berlin

**Color:** Hand Colored

**Condition:** VG

**Size:** 14.25 x 12.5 inches

## **Description:**

Scarce map of Scandinavia, the Baltic and NW Russia, published by the famous mathematician Leonard Von Euler.

Includes a decorative cartouche and a privilege stamp in the lower left corner of the map. Nice detail.