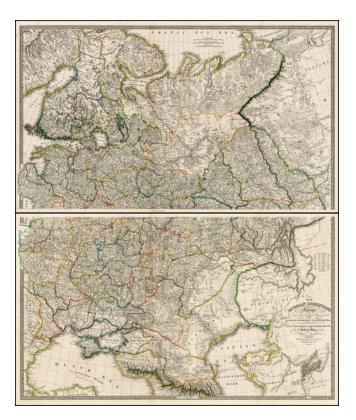

## The Russian Dominions in Europe ... with the Post Roads & New Governments from the Russian Atlas of 1806 by Jasper Nantiat

| Stock#:    | 17047 |
|------------|-------|
| Map Maker: | Wyld  |

Date:1843 circaPlace:LondonColor:Outline ColorCondition:VGSize:47 x 39 inches

## **Description:**

Detailed map of Russia, drawn from a recent Russian Atlas.

The map is remarkably detailed and is perhaps the largest London published atlas map of Russia from the 19th Century.