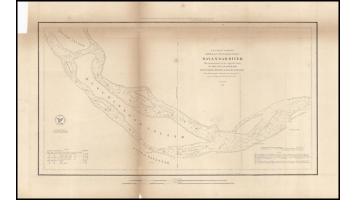

## Savannah River Reconnaissance of the Approaches to the city of Savannah including front & back rivers

- Stock#:17002Map Maker:United States Coast Survey
- Date:1851Place:WashingtonColor:UncoloredCondition:VGSize:18 x 10 inches

## **Description**:

**Price:** 

Detailed charting of the Savannah River and approaches to the City of Savannah, from the United States Coast Survey Department. Includes directions, soundings and many place names.