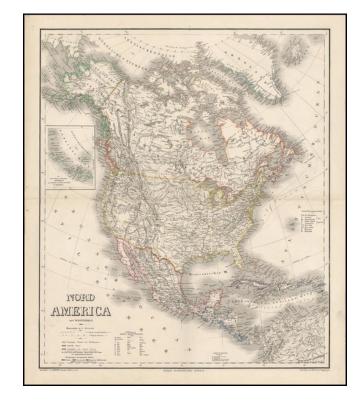

## **Description:**

Fascinating and highly detailed map of North America, illustrating the various Territories in the Western US. Nebraska extends to Canada and the Rocky Mountains. Kansas includes most of Colorado. Massive Utah and New Mexico Territories run from California to the Rocky Mountains and beyond. Washington Territory now appears, extending to the Rocky Mountains, as does Oregon Territory. Alaska is Russian America. Extraordinary detailed for the period, with many Indian Tribes and other details shown, including San Diego del Rey and a number of other erroneous names.