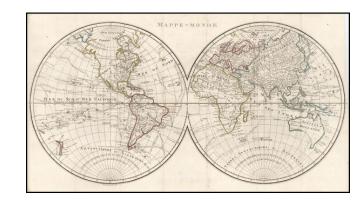

## Mappe-Monde

**Stock#:** 16399 **Map Maker:** Tardieu

**Date:** 1785 (?) **Place:** Paris

**Color:** Outline Color

**Condition:** VG

**Size:** 26 x 13 inches

**Price:** SOLD

## **Description:**

Detailed map of the world, showing a curious NW Coast of America, Australia with mostly speculative coastlines, and New Zealand, shown as two islands. Extensive notes and tracks of the major 18th Century explorers. Scarce.