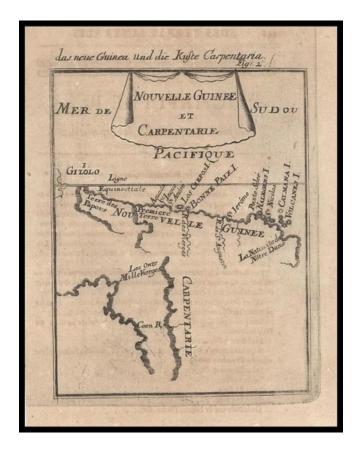

## Nouvelle Guinee et Carpentarie

Stock#: 16368 Map Maker: Mallet

Date: 1686
Place: Frankfort
Color: Uncolored

**Condition:** VG

**Size:**  $6 \times 4.5$  inches

**Price:** SOLD

## **Description:**

This beautifully engraved hand colored original antique map of Cape York Peninsula, the Gulf of Carpenteria and New Guinea - depicted before the Torres Strait was charted - was published as part of the 1686 German edition of Alain Manesson Mallet's monumental work.