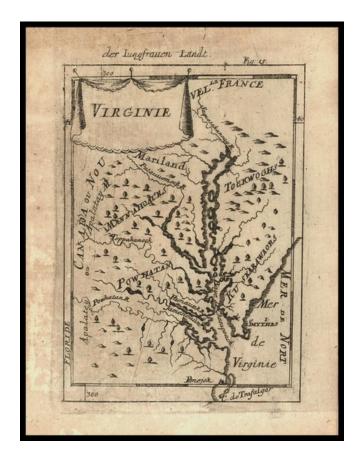

## Virginie

Stock#: 16348 Map Maker: Mallet

Date: 1686Place: FrankfortColor: Uncolored

**Condition:** VG

**Size:** 6 x 4 inches

**Price:** SOLD

## **Description:**

Nice example of this sought after map of the Chesapeake, from the German edition of Mallet's *Description de L'Univers*.

The map is based upon Augustine Hermann's map of 1673 and later maps of the region. Extends from the Saquesahanoug R in the North to Pomejok and C. de Trafalgar in the South, and inland along the Powhatan R and Toppoahonoc R. Jamestown is located, as is Smythe's Island?