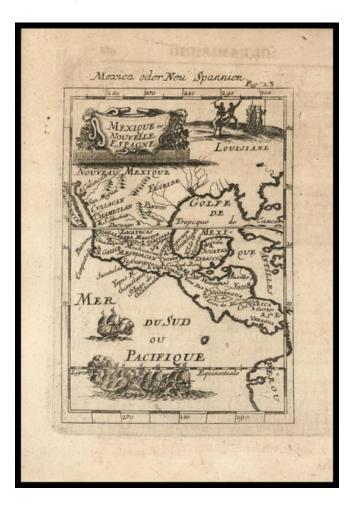

## Barry Lawrence Ruderman Antique Maps Inc.

7407 La Jolla Boulevard La Jolla, CA 92037

www.raremaps.com

(858) 551-8500 blr@raremaps.com

Mexique ou Nouvelle Espagne

| Stock#:<br>Map Maker: | 16347<br>Mallet |
|-----------------------|-----------------|
| Date:                 | 1686            |
| Place:                | Frankfort       |
| Color:                | Uncolored       |
| <b>Condition:</b>     | VG              |
| Size:                 | 6 x 4 inches    |
| Price:                | SOLD            |

## **Description:**

Attractive map of the Southwest, Baja California, Mexico and Central America, extending to show Louisiana and the Mississippi and all of Florida. Mallet's maps are wonderfully engraved and richly embellished.