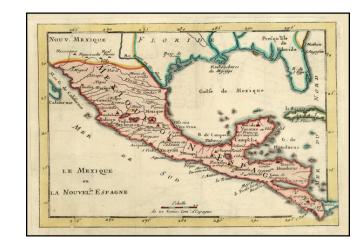

## Le Mexique ou Nouvelle Espagne

**Stock#:** 16321 **Map Maker:** Anonymous

**Date:** 1700 circa **Place:** France

**Color:** Hand Colored

**Condition:** VG

**Size:**  $10 \times 7$  inches

**Price:** SOLD

## **Description:**

Rare map of Florida, the Gulf Coast, Texas, Central America and the Caribbean. Florida extends to the Rio Grande River.

Only a few settlements shown in Florida and none on the Gulf Coast, apparently pre-dating New Orleans. Reminiscent of De Fer's map of the region. The first time we have ever seen this map.