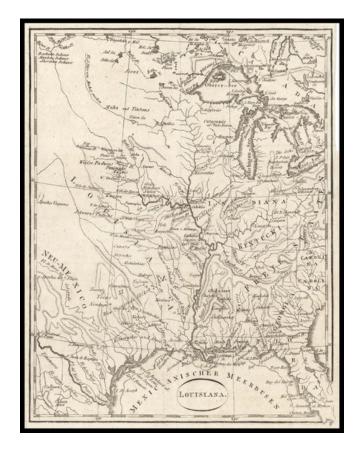

## An Early Louisiana Purchase Map

Extremely rare little map centered on the Mississippi, apparently based upon the map used to illustrate Berquin-Duvallon's *Vue de la Colonie Espagnole du Mississippi, ou des Provinces de Louisiane et Floride Occidentale, en l'annee 1802* ...

The map includes an excellent treatment of Texas and the Mississippi and Missouri River Valleys and includes the route from the Mississippi River to Texas through S. Antonio and S. Juan de Baptista. Many Indian Villages located in Texas, Arkansas and Missouri, along with early Western Forts.

An excellent Louisiana Territory and early Texas map.