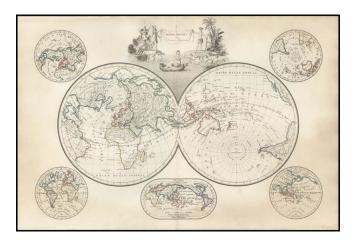

## **Mappe-Mondes sur Diverses Projections**

| Stock#:<br>Map Maker: | 16241<br>Malte-Brun  |
|-----------------------|----------------------|
| Date:                 | 1812                 |
| Place:                | Paris                |
| Color:                | <b>Outline</b> Color |
| <b>Condition:</b>     | VG                   |
| Size:                 | 19 x 13 inches       |
| Price:                | SOLD                 |

## **Description:**

Decorative double hemisphere map of the World, with an additional smaller world maps centered on Australia and 4 other hemispheric projections. Malte-Brun's Atlas Complet... was one of the most well researched and up to date atlases of its era, incorporating new discoveries in Australia, America and Africa. Two very minor stains , else a very nice example of this unusually decorative early 19th Century map.