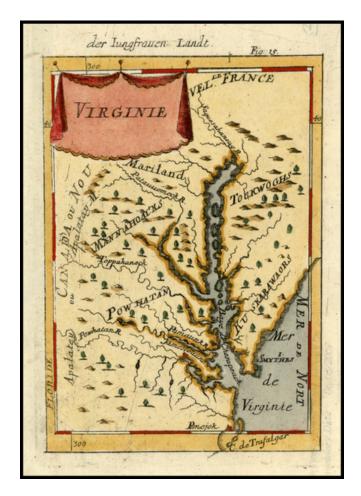

## Virginie

| Stock#:<br>Map Maker: | 16040<br>Mallet |
|-----------------------|-----------------|
| Date:                 | 1686            |
| Place:                | Frankfurt       |
| Color:                | Hand Colored    |
| <b>Condition</b> :    | VG+             |
| Size:                 | 6 x 4 inches    |
| Price:                | SOLD            |

## **Description:**

Interesting early map of Virginia, from the German edition of Mallet's *Description De L'Univers*.

The map is based upon Augustine Hermann's map of 1673 and later maps of the region. Extends from the Saquesahanoug R in the North to Pomejok and C. de Trafalgar in the South, and inland along the Powhatan R and Toppoahonoc R. Jamestown is located, as is Smythe's Island?