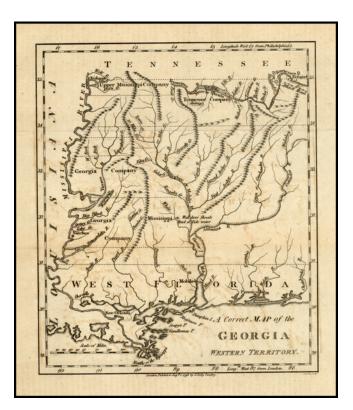

## **Description:**

Scarce English edition of Morse's map of the Western Portion of Georgia, extending from the Mississippi River to the Chatahooche River, essentially covering all of Alabama and Mississippi.

The Mississippi Company, Georgia Company and Upper Mississippi Company lands are shown, as well as Weste Florida, the Tennessee Company lands, and a number of early place names, rivers, mountains, etc.