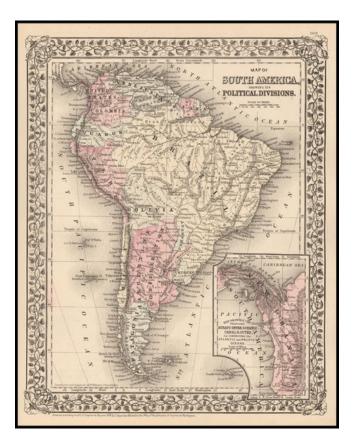

## Map of South America, Showing Its Political Divisions

| Stock#:<br>Map Maker: | 15751<br>Mitchell Jr. |
|-----------------------|-----------------------|
| Date:                 | 1879                  |
| Place:                | Philadelphia          |
| Color:                | Hand Colored          |
| <b>Condition:</b>     | VG+                   |
| Size:                 | $14 \ge 11$ inches    |
| Price:                | SOLD                  |

## **Description:**

Decorative map of South America with insets of Canal Routes, etc. Decorative floral border. SA Mitchell Jr. aquired his father's former business from DeSilver in 1860 and relaunched a very successful atlas publishing business which survived another 20+ years, before licensing and selling off much of his inventory rights.