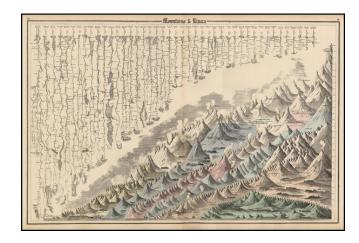

## **Mountains & Rivers**

Stock#: 15652 Map Maker: Gray

**Date:** 1875

Place: Philadelphia Color: Hand Colored

**Condition:** VG+

**Size:** 24 x 17 inches

**Price:** SOLD

## **Description:**

Gorgeous large format example of this mountains and rivers plate, showing the lengths of the principal rivers of the world and heights of the principal mountains. Delineates volcanoes, mountain lakes and other features. Includes names and distances, and identifies continents. Fine example.