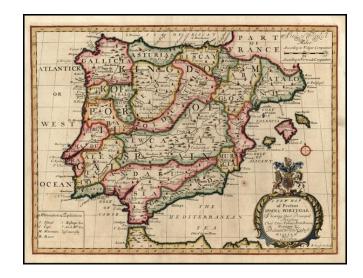

## A New Map of Present Spain & Portugal Shewing thier Principal Divisions Chief Cities, Townes, Ports, Rivers, Mountains &c.

**Stock#:** 15518 **Map Maker:** Wells

Date: 1712 Place: Oxford

Color: Hand Colored

## **Description:**

Decorative map of the Iberian Peninsula, colored by regions. This decorative map was part of a set of 22 maps dedicated to William, Duke of Glouchester, who was then an 11 year old student at Oxford. Gorgeous full color example and a fine dark impression.