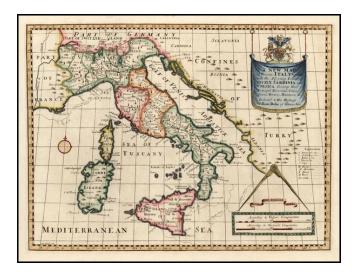

## A New Map of Present Italy, together with the Adjoyning Islands of Sicily, Sardinia and Corsica, Shewing thier Principal Divisions, Cities, Towns, Rivers, Mountains, &c.

| Stock#:    | 15514 |
|------------|-------|
| Map Maker: | Wells |

## **Description:**

Decorative map of the Low Countries. Includes large cartouche and decorative coat of arms. This map was part of an atlas dedicated to the Duke of Glocester, who was then attending school in Oxford. The maps were highly regarded at the time for there accuracy. A nice example full color example.