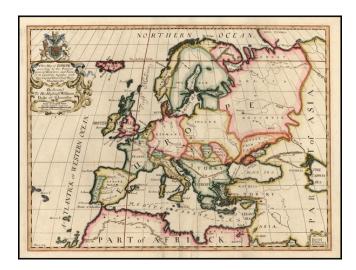

## A New Map of Europe according to the Present General Divisions and Names...Capital Cities, Chief Rivers, Mountains &c...Dedcicated to His Highness William Duke of Glocester

- Stock#: 15513 Map Maker: Wells
- Date:1712Place:OxfordColor:Hand ColoredCondition:VGSize:20 x 14.5 inches

## **Description**:

Decorative map of Europe at the beginning of the 18th Century. This map was part of an atlas dedicated to the Duke of Glocester, who was then attending school in Oxford. The maps were highly regarded at the time for there accuracy.