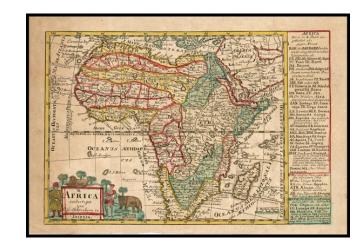

## Africa verfertiget von John George Schreibern in Leipzig

Stock#: 15467 Map Maker: Schreiber

Date: 1730Place: AugsburgColor: Hand Colored

**Condition:** VG

**Size:**  $9.5 \times 6$  inches

**Price:** SOLD

## **Description:**

Attractive map of Africa with accompanying table from Schreiber's Atlas Minor.

Richly detailed throughout and colored by region. Embellished with a cartouche showing two African natives, a lion and an elephant.