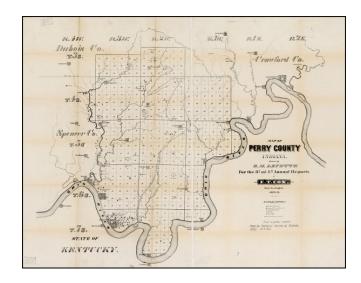

## Map of Perry County Indiana Drawn by G.M. Levette for the 3rd and 4th Annual Reports of E.T Cox, State Geologist 1871-2

**Stock#:** 15462

Map Maker: Braden & Burford

**Date:** 1872

Place: Indianapolis Color: Uncolored

## **Description:**

Scarce map of Perry County Indiana, from E.T. Cox's Maps for Geological Survey of Indiana 1872.