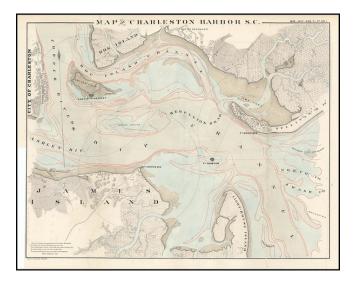

## Barry Lawrence Ruderman Antique Maps Inc.

7407 La Jolla Boulevard La Jolla, CA 92037 www.raremaps.com

(858) 551-8500 blr@raremaps.com

Map of Charleston Harbor S.C.

| Stock#:           | 15407              |
|-------------------|--------------------|
| Map Maker:        | Bowen & Co.        |
| Date:             | 1860               |
| Place:            | Philadelphia       |
| Color:            | Hand Colored       |
| <b>Condition:</b> | VG                 |
| Size:             | 22.5 x 17.5 inches |
| Price:            | SOLD               |

## **Description:**

Detailed plan of the Charleston Harbor, from Volume 5 of the American State Papers. Depths outlined in red. Extends from Sullivan Island to the City of Charleston and from Lighthouse and James Island to Hog Island and Mount Pleasant. Excellent large format map. Narrow left margin, as issued.