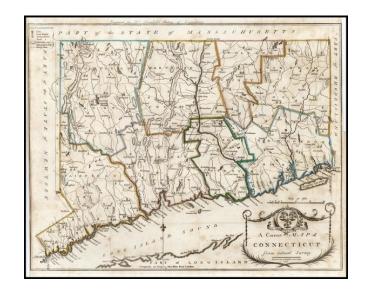

## A Correct Map of Connecticut from Actual Survey . . . 1797

**Stock#:** 15345 **Map Maker:** Doolittle

**Date:** 1797

Place: New Haven Color: Outline Color

**Condition:** VG

**Size:** 16.5 x 13 inches

**Price:** SOLD

## **Description:**

One of the earliest maps of Connecticut printed in America. Includes excellent detail throughout, including towns, roads, court houses, meeting places, rivers, lakes, islands, etc. Decorative title cartouche incorporates the coat of arms of Connecticut. A nice example, in original outline color. Narrowm margins, left and right, as issued. Wheat & Brun 291; Thomson 43; McCorckle 797.1