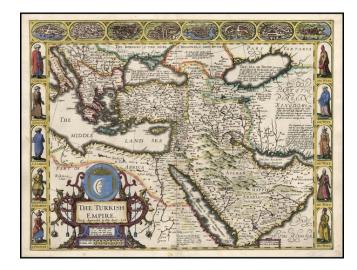

## The Turkish Empire Newly Augmented by John Speed 1626 [Shows Cyprus]

**Stock#:** 15328 **Map Maker:** Speed

Date: 1626 Place: London

**Color:** Hand Colored

**Condition:** VG

**Size:**  $20 \times 15$  inches

## **Description:**

Decorative full color example of John Speed's map of the Turkish Empire, from the first edition of Speed's Theatre of The World. Extends from the Saudi Peninsula to the Caspian Sea, Italy and North Africa, centered on Cyprus and the Holy Land. Includes 8 city views across the top (Famagusta, Damascus, Cairo, Jerusalem, Constantinopel, Rhode, Alexandria and Ormus) and 10 costumed figures along the sides. Fine full color example, with a minor fold split just entering the printed image at the bottom of the map.