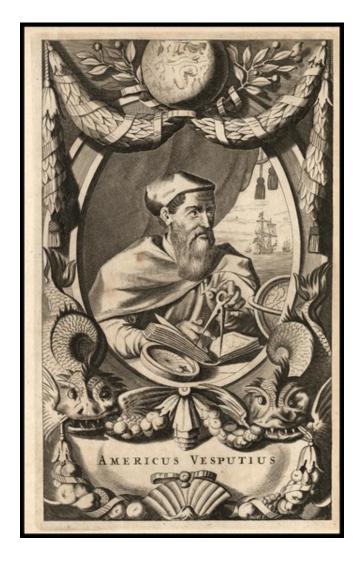

## **Description:**

Striking portait of Amerigo Vespucci, for whom America is named. Vespucci is holding a set of calipers, atlas and compass, with a globe before him. A celestial globe appears above and a ship, presumably from his epocryphal voyage, over his shoulder. Richly embellished imagery.