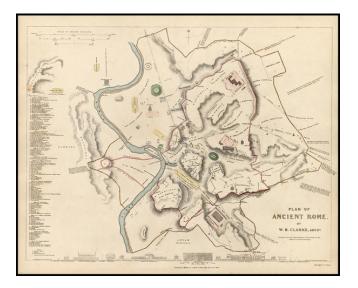

## Barry Lawrence Ruderman Antique Maps Inc.

7407 La Jolla Boulevard La Jolla, CA 92037 www.raremaps.com

(858) 551-8500 blr@raremaps.com

Plan of Ancient Rome. By W.B. Clarke, Archt.

| Stock#:<br>Map Maker: | 15263<br>SDUK    |
|-----------------------|------------------|
| Date:<br>Place:       | 1830<br>London   |
| Color:                | Hand Colored     |
| <b>Condition:</b>     | VG               |
| Size:                 | 15.5 x 12 inches |
| Price:                | SOLD             |

## **Description:**

Fabulous town plan of Ancient Rome, including a description and location of many of the ancient walls and buildings that made up the city. Includes profiles of 10 famous structures at the bottom and an number of notes. One of the best 19th Century English towns plans to appear in a commercial atlas.