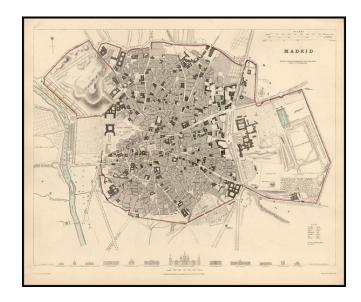

## **Description:**

Highly detailed plan of Madrid, with a series of building profiles at the bottom. Shows bridges, roads, rivers, gates, Prados, Plazas, streets, buildings, castles, gardens, etc. One of the best published in a commercial atlas in the 19th Century