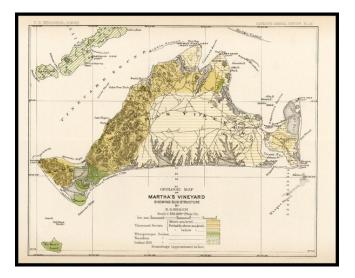

## **Geological Map of Martha's Vineyard**

- Stock#:15176Map Maker:U.S. Geological Survey
- Date:1888Place:WashingtonColor:ColorCondition:VG+Size:9 x 7.5 inches

Price: SOLD

## **Description**:

Detailed map of Martha's Vineyard, showing numerous points, capes, beaches, bays shoals, light houses, rocks, bights, ponds and a host of other details. No Man's Land and Naushon Island are also shown. 19th Century maps showing only Martha's Vineyard are quite scarce.